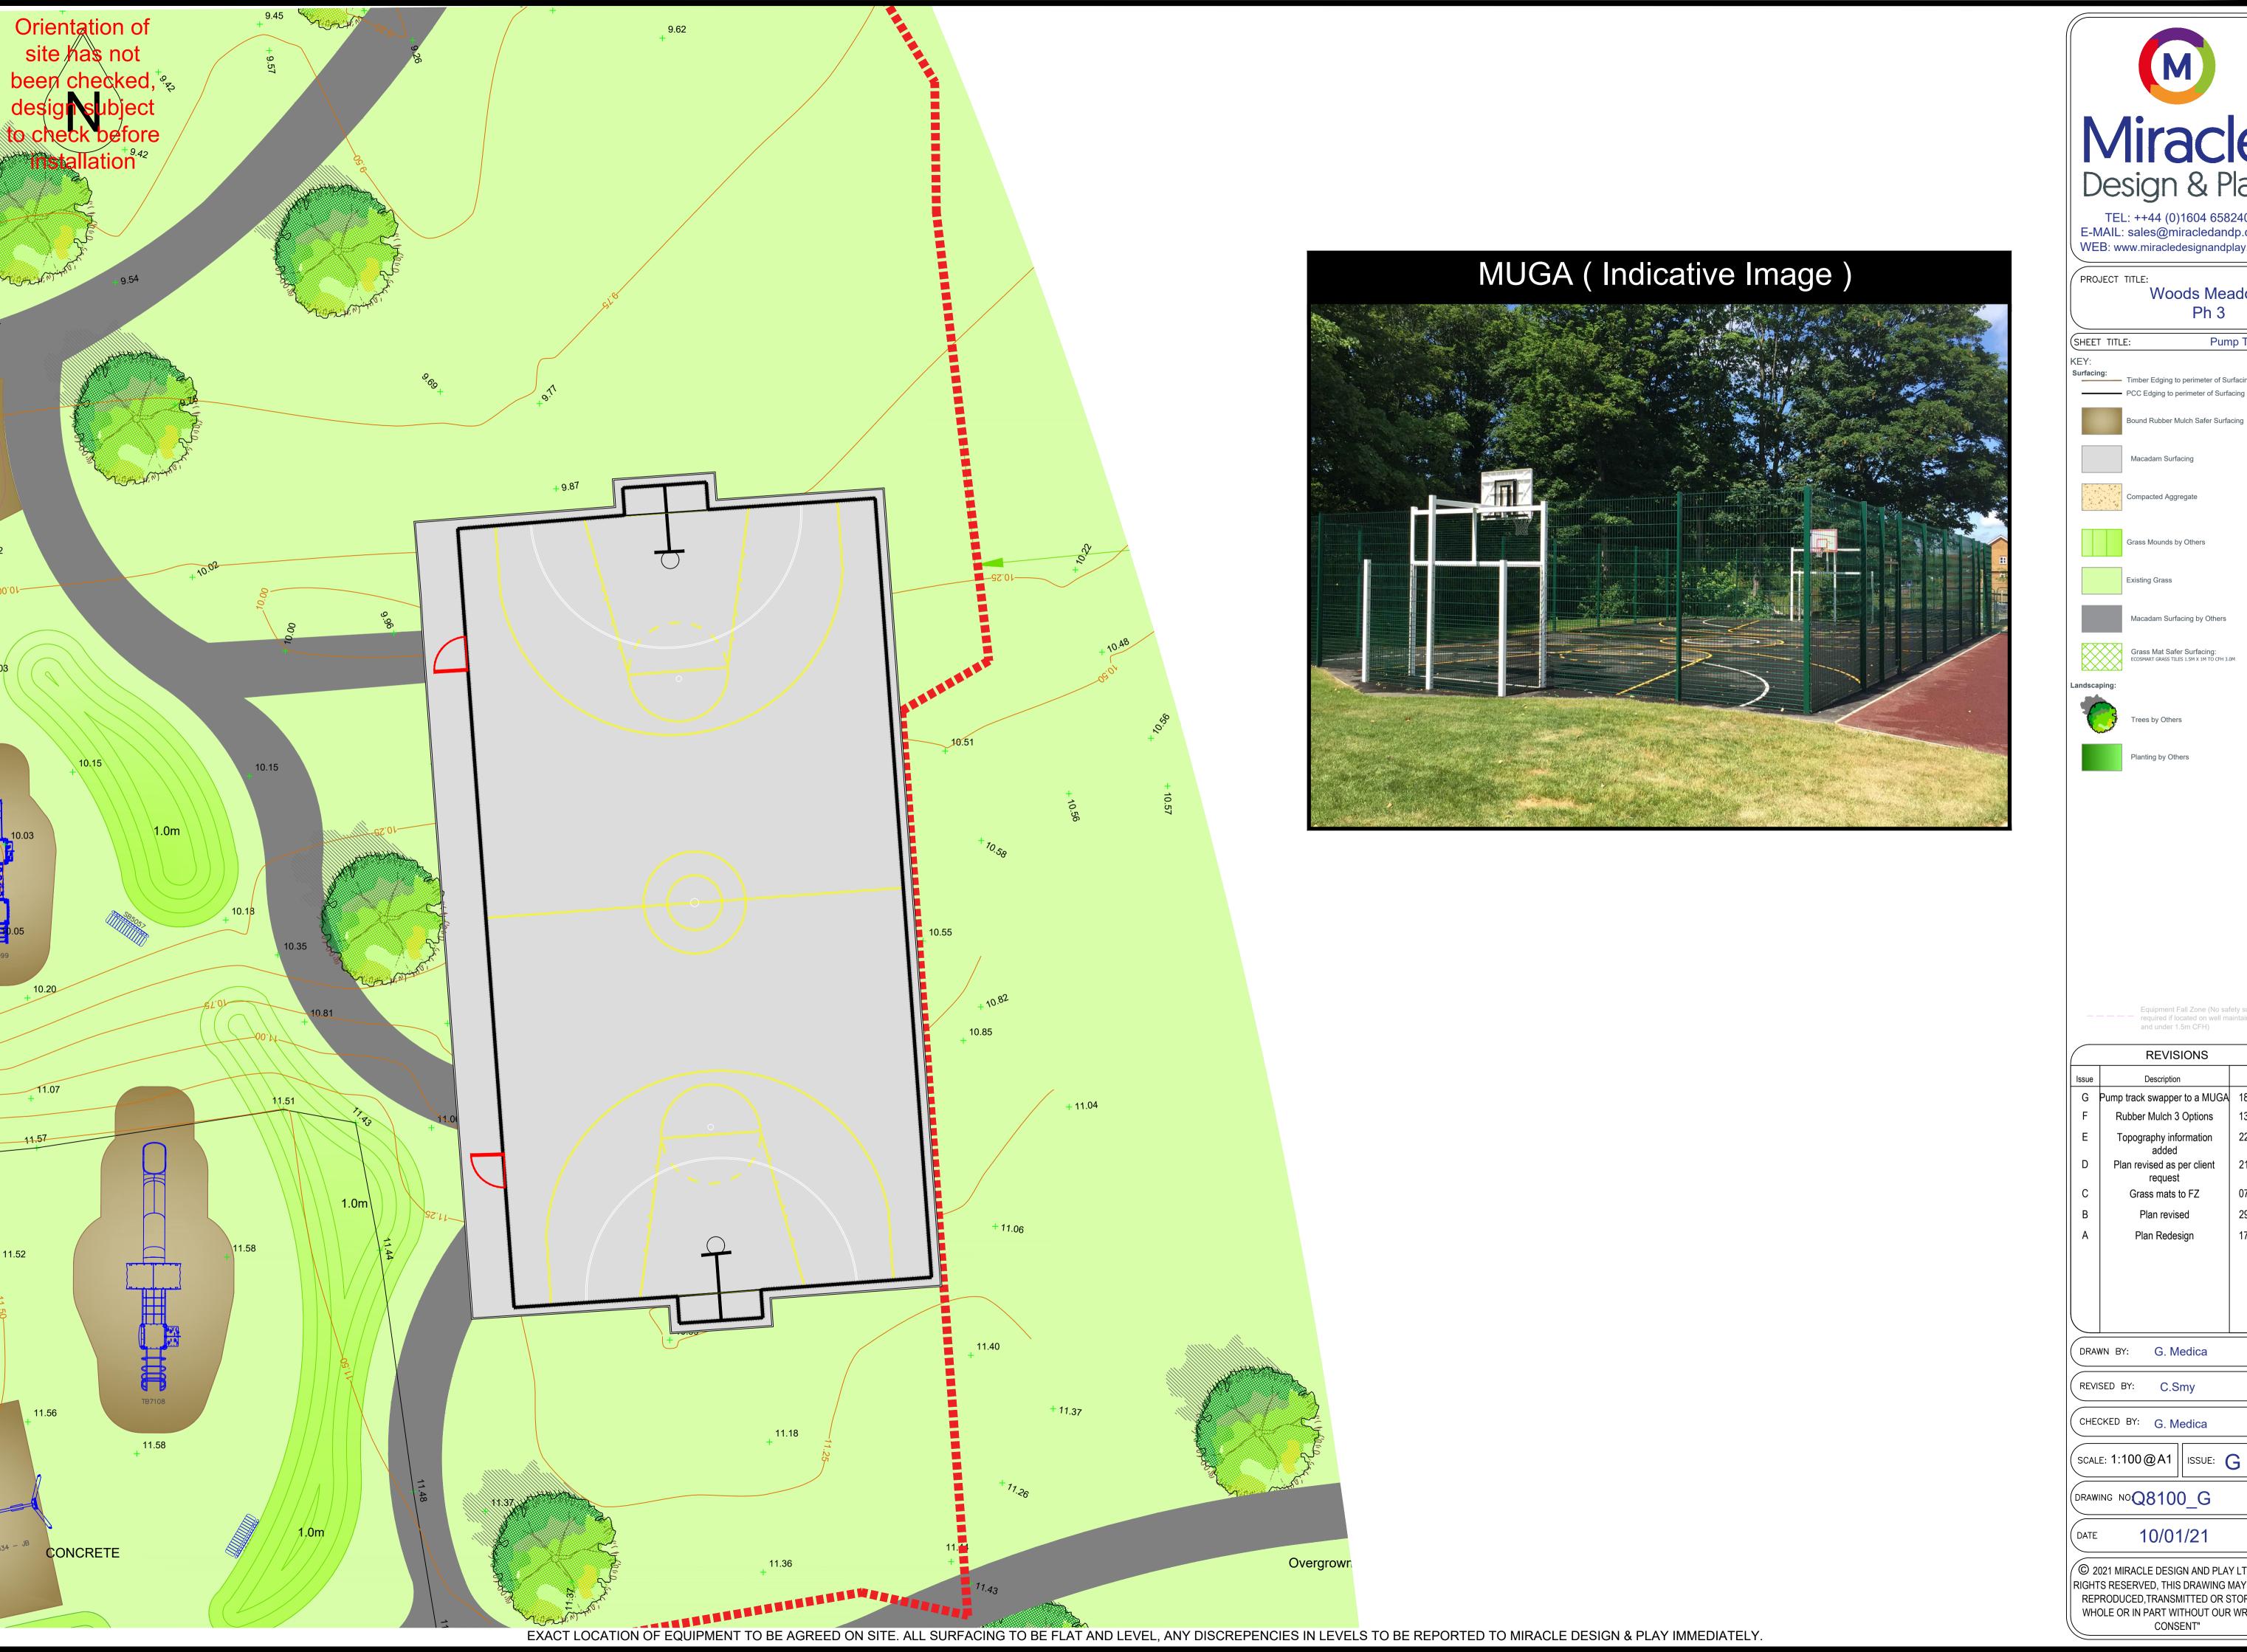

| Issue | Description                        | Date     |
|-------|------------------------------------|----------|
| G     | Pump track swapper to a MUGA       | 18/09/24 |
| F     | Rubber Mulch 3 Options             | 13/02/24 |
| Е     | Topography information added       | 22/08/23 |
| D     | Plan revised as per client request | 21/07/23 |
| С     | Grass mats to FZ                   | 07/07/23 |
| В     | Plan revised                       | 29/06/23 |
| Α     | Plan Redesign                      | 17/04/23 |
|       |                                    |          |
|       |                                    |          |
|       |                                    |          |
|       |                                    |          |
| DRA   | WN BY: G. Medica